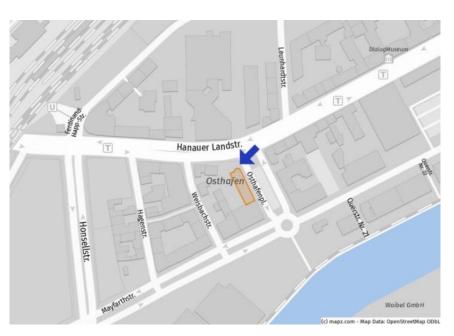

### General Information

Our office is located at Hanauer Landstraße 126-128 (Lighttower) and can be reached by car as well as by public transportation.

#### Car

If you get here by car you take the A 661 to the exit "Frankfurt Ost". Take this exit in the direction of "Messe" by taking the B40 and leave the roundabout left onto "Hanauer Landstraße". Then follow the street for 1.6 kilometers. There our office can be found on the left side of the street.

There is parking for visitors in the basement garage of the building. Take the street "Osthafenplatz" to the en-trance of the basement garage and then contact our reception over the intercommunication system.