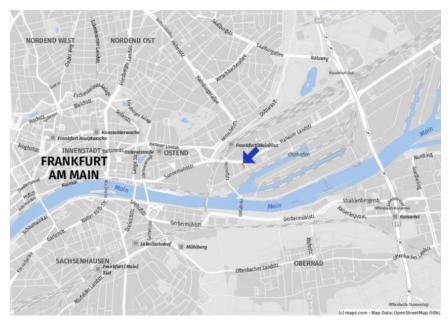

#### Car

If you get here by car you take the A 661 to the exit "Frankfurt Ost". Take this exit in the direction of "Messe" by taking the B40 and leave the roundabout left onto "Hanauer Landstraße". Then follow the street for 1.6 kilometers. There our office can be found on the left side of the street.

There is parking for visitors in the basement garage of the building. Take the street "Osthafenplatz" to the en-trance of the basement garage and then contact our reception over the intercommunication system.

# Public transportation

From Frankfurt main station take the metro lines "U4" or "U5" to the station "Konstablerwache". There you change to the metro line "U6" in direction "Frankfurt Ostbahnhof" and take this line to the end of the line. From there you can reach our office in about 3 minutes.